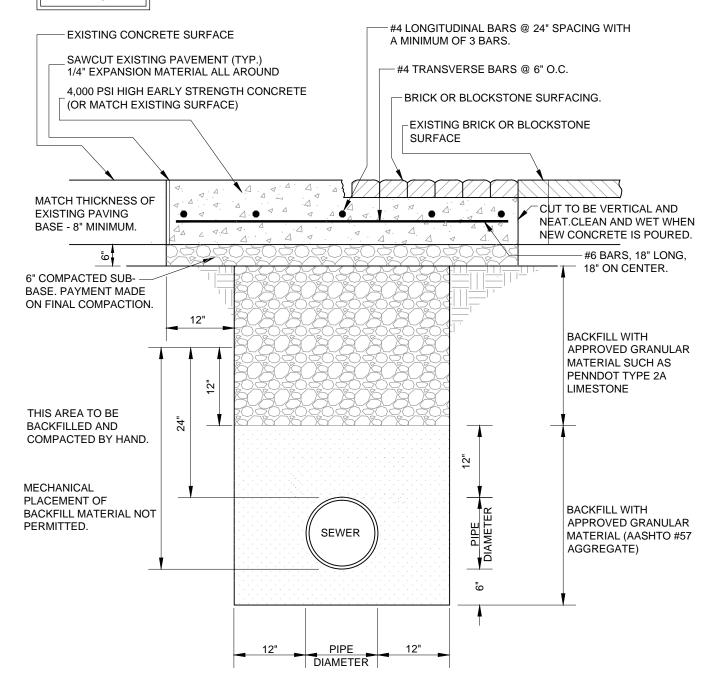

SEE NOTES FOR ALTERNATIVE REINFORCEMENT METHOD.

## **NOTES:**

- 1) REINFORCEMENT SHALL BE INCIDENTAL TO CONCRETE PAVING BASE.
- 2) PAVING MATERIAL TO MATCH EXISTING STREET SURFACE.
- 3) ALL TRENCH MATERIAL IS TO BE PLACED AND MECHANICALLY COMPACTED IN 6" LAYERS.

| Drawing Scale: - NONE   | Date | No | REVISION RECORD | CONCRETE & BRICK PAVEMENT RESTORATION |
|-------------------------|------|----|-----------------|---------------------------------------|
| Date Issued: - 02/13/14 | -    | 01 |                 | MILLVALE BOROUGH                      |
| Drawn By:               |      | П  |                 | ALLEGHENY COUNTY, PA                  |
| Checked By: - PRS       |      |    |                 | APPROVED BY:                          |
| Drawing Number:         |      | Н  |                 | MILLVALE BOROUGH                      |
| DET - 03                |      | +  |                 | 501 LINCOLN AVENUE                    |
| DE1-03                  |      | П  |                 | MILLVALE, PA 15209                    |